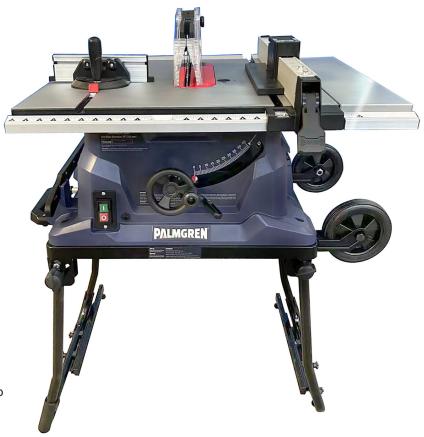

## PALMGREN®

## 10-INCH JOBSITE TABLE SAW WITH FOLDING WHEELED STAND

The Palmgren® 9683408 Jobsite Table Saw is the perfect solution for cutting materials in the shop and on the go. It's rugged 15-amp motor and large 26-1/2" x 19-3/4 cast aluminum can accommodate a wide variety of construction materials.

For remote use, the integral sturdy foldable wheeled stand makes set-up and take down easy. Also included is a 40T carbide tipped saw blade for accurate, smooth cuts, a blade wrench, push stick, deluxe self-aligning rip fence and miter gauge. Accessories store right on the durable ABS composite saw body.

## STANDARD FEATURES:

- Gear drive motor delivers consistent power to the blade
- 10-inch capacity to miter and angle cut thicker materials
- Durable cast aluminum table with extenders help with larger workpieces
- Integral folding wheeled stand makes transporting easy
- Max cut at 90° 3-1/4 inch; max cut at 45° 2-1/4 inch
- Dust collection outlet

## INCLUDES:

- Deluxe Miter Gauge, 0° to 60°
- Rip Fence with Sub Fence for Ripping Narrow Pieces
- Dust Port
- Telescoping Out Feed Table Support
- Riving Knife, Blade Guard and Anti-kickback Pawls
- On Board Accessory Storage
- 2-Wheels for Portability